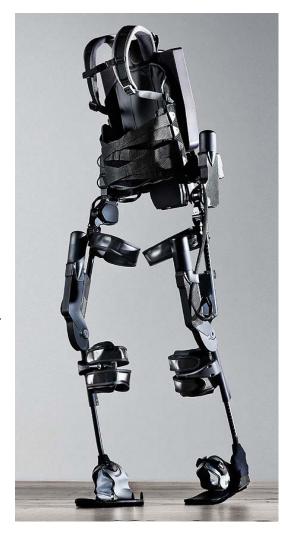

## Spinal Cord Injury Support Group

Please join us in welcoming: Erin Prastine PT, MS, NCS

Come and learn about Gaylord's newest piece of rehabilitation equipment... the **EKSO**!

The Ekso<sup>™</sup> is a wearable robot or exoskeleton that enables people with lower-extremity paralysis or weakness to stand and walk.